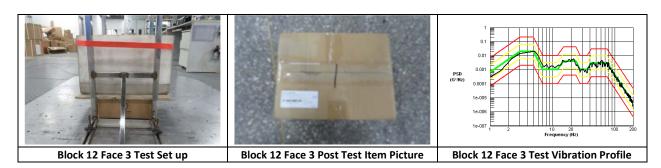

#### **TEST DETAIL**

Items in black were completed and values updated. Items left in gray were not completed.

| Test                                 | Value            | P/F | P/F | P/F | P/F | P/F | OBSERVATIONS                                         |
|--------------------------------------|------------------|-----|-----|-----|-----|-----|------------------------------------------------------|
| BLOCK 1: Temp and Humidity           | 21 ℃<br>45 %R.H. |     |     |     |     |     | Ambient Lab Temp 12+ hours                           |
| BLOCK 2: Drop 1-7                    | 18 INCHES        | р   | NA  | NA  | NA  | NA  | Slight corner crushing to box                        |
| BLOCK 2: Drop 8                      | 36 INCHES        | р   | NA  | NA  | NA  | NA  | Face 3 drop and no visible package damage            |
| BLOCK 2: Drop 9                      | 18 INCHES        | р   | NA  | NA  | NA  | NA  | Face 3 drop and no visible package damage            |
| BLOCK 12: Vib with Top Load Face 3   | 45 Lbs.          | р   | NA  | NA  | NA  | NA  | 60mintues and no visible package damage              |
| BLOCK 12: Vib with Top Load Face 4   | 0 Lbs.           | р   | NA  | NA  | NA  | NA  | 30mintues and no visible package damage              |
| BLOCK 12: Vib with Top Load Face 6   | 0 Lbs.           | р   | NA  | NA  | NA  | NA  | 30mintues and no visible package damage              |
| BLOCK 12: Vib Face 3 (Pick-Up Truck) | 0 Lbs.           | р   | NA  | NA  | NA  | NA  | 30mintues and no visible package damage              |
| BLOCK 15: Drop 10-15                 | 18 INCHES        | р   | NA  | NA  | NA  | NA  | Slight corner crushing to box                        |
| BLOCK 15: Drop 16                    | 36 INCHES        | р   | NA  | NA  | NA  | NA  | Face 3 drop and no visible package damage            |
| BLOCK 15: Drop 17                    | 18 INCHES        | р   | NA  | NA  | NA  | NA  | Hazard Drop on Face 3, and no visible package damage |
| BLOCK 21: Rotational Edge Drop       | Pass/fail        | NA  | NA  | NA  | NA  | NA  |                                                      |
| BLOCK 22: Full Rotational Flat Drop  | Pass/fail        | NA  | NA  | NA  | NA  | NA  |                                                      |
| BLOCK 23: Bridge Impact              | Pass/fail        | NA  | NA  | NA  | NA  | NA  |                                                      |
| BLOCK 24: Concentrated Edge Impact   | Pass/fail        | NA  | NA  | NA  | NA  | NA  |                                                      |
| BLOCK 25: Leak Test                  | Pass             | р   | NA  | NA  | NA  | NA  | No leak on the product                               |

#### **TEST PICTURES**

Pictures should be taken of each block test set up along with a post picture taken of the item at the end of each test block.

Additional pictures of damage should have locations noted, size of damages measured, and written in text box below them.