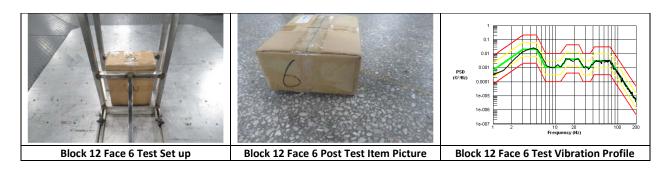

#### **TEST DETAIL**

Items in black were completed and values updated. Items left in gray were not completed.

| Test                                 | Value            | P/F | P/F | P/F | P/F | P/F | OBSERVATIONS                                         |
|--------------------------------------|------------------|-----|-----|-----|-----|-----|------------------------------------------------------|
| BLOCK 1: Temp and Humidity           | 21 ℃<br>45 %R.H. |     |     |     |     |     | Ambient Lab Temp 12+ hours                           |
| BLOCK 2: Drop 1-7                    | 18 INCHES        | р   | NA  | NA  | NA  | NA  | Slight corner crushing to box                        |
| BLOCK 2: Drop 8                      | 36 INCHES        | р   | NA  | NA  | NA  | NA  | Face 3 drop and no visible package damage            |
| BLOCK 2: Drop 9                      | 18 INCHES        | р   | NA  | NA  | NA  | NA  | Face 3 drop and no visible package damage            |
| BLOCK 12: Vib with Top Load Face 3   | 45 Lbs.          | р   | NA  | NA  | NA  | NA  | 60mintues and no visible package damage              |
| BLOCK 12: Vib with Top Load Face 4   | 0 Lbs.           | р   | NA  | NA  | NA  | NA  | 30mintues and no visible package damage              |
| BLOCK 12: Vib with Top Load Face 6   | 0 Lbs.           | р   | NA  | NA  | NA  | NA  | 30mintues and no visible package damage              |
| BLOCK 12: Vib Face 3 (Pick-Up Truck) | 0 Lbs.           | р   | NA  | NA  | NA  | NA  | 30mintues and no visible package damage              |
| BLOCK 15: Drop 10-15                 | 18 INCHES        | р   | NA  | NA  | NA  | NA  | Slight corner crushing to box                        |
| BLOCK 15: Drop 16                    | 36 INCHES        | р   | NA  | NA  | NA  | NA  | Face 3 drop and no visible package damage            |
| BLOCK 15: Drop 17                    | 18 INCHES        | р   | NA  | NA  | NA  | NA  | Hazard Drop on Face 3, and no visible package damage |
| BLOCK 21: Rotational Edge Drop       | Pass/fail        | NA  | NA  | NA  | NA  | NA  |                                                      |
| BLOCK 22: Full Rotational Flat Drop  | Pass/fail        | NA  | NA  | NA  | NA  | NA  |                                                      |
| BLOCK 23: Bridge Impact              | Pass/fail        | NA  | NA  | NA  | NA  | NA  |                                                      |
| BLOCK 24: Concentrated Edge Impact   | Pass/fail        | NA  | NA  | NA  | NA  | NA  |                                                      |
| BLOCK 25: Leak Test                  | Pass             | р   | NA  | NA  | NA  | NA  | No leak on the product                               |

#### **TEST PICTURES**

Pictures should be taken of each block test set up along with a post picture taken of the item at the end of each test block.

Additional pictures of damage should have locations noted, size of damages measured, and written in text box below them.