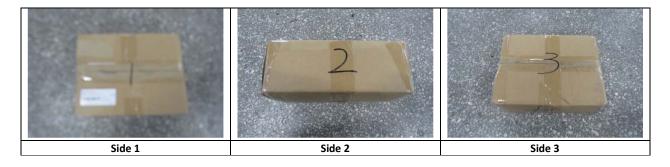

#### **PRE-TEST PICTURES**

Six sides of the ASIN package should be numbered and photographed. If a box cert is present it should be taken and recorded. Isometric picture views should be taken as called out below. Pictures of special call outs and or damage should have description of location and detailed information in the text box below the picture.