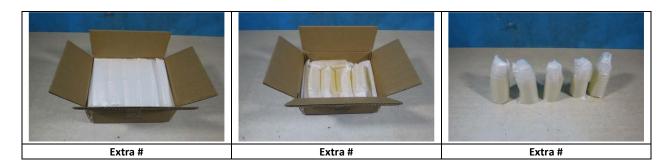

#### **POST TEST PICTURES**

Isometric views of the box should be taken as called out in first two picture spots. An exploded BOM view should be added to the third slot. Additional pictures of damage should have locations noted, size of damages measured, and written in text box below them.