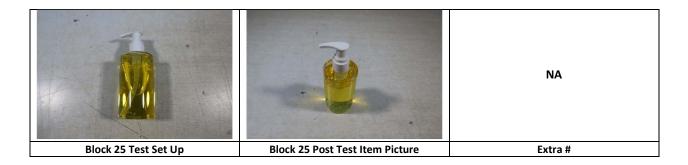

#### **TEST DETAIL**

Items in black were completed and values updated. Items left in gray were not completed.

| Test                                 | Value            | P/F | P/F | P/F | P/F | P/F | OBSERVATIONS                                         |
|--------------------------------------|------------------|-----|-----|-----|-----|-----|------------------------------------------------------|
| BLOCK 1: Temp and Humidity           | 21 ℃<br>45 %R.H. |     |     |     |     |     | Ambient Lab Temp 12+ hours                           |
| BLOCK 2: Drop 1-7                    | 18 INCHES        | р   | NA  | NA  | NA  | NA  | Slight corner crushing to box                        |
| BLOCK 2: Drop 8                      | 36 INCHES        | р   | NA  | NA  | NA  | NA  | Face 3 drop and no visible package damage            |
| BLOCK 2: Drop 9                      | 18 INCHES        | р   | NA  | NA  | NA  | NA  | Face 3 drop and no visible package damage            |
| BLOCK 12: Vib with Top Load Face 3   | 45 Lbs.          | р   | NA  | NA  | NA  | NA  | 60mintues and no visible package damage              |
| BLOCK 12: Vib with Top Load Face 4   | 0 Lbs.           | р   | NA  | NA  | NA  | NA  | 30mintues and no visible package damage              |
| BLOCK 12: Vib with Top Load Face 6   | 0 Lbs.           | р   | NA  | NA  | NA  | NA  | 30mintues and no visible package damage              |
| BLOCK 12: Vib Face 3 (Pick-Up Truck) | 0 Lbs.           | р   | NA  | NA  | NA  | NA  | 30mintues and no visible package damage              |
| BLOCK 15: Drop 10-15                 | 18 INCHES        | р   | NA  | NA  | NA  | NA  | Slight corner crushing to box                        |
| BLOCK 15: Drop 16                    | 36 INCHES        | р   | NA  | NA  | NA  | NA  | Face 3 drop and no visible package damage            |
| BLOCK 15: Drop 17                    | 18 INCHES        | р   | NA  | NA  | NA  | NA  | Hazard Drop on Face 3, and no visible package damage |
| BLOCK 21: Rotational Edge Drop       | Pass/fail        | NA  | NA  | NA  | NA  | NA  |                                                      |
| BLOCK 22: Full Rotational Flat Drop  | Pass/fail        | NA  | NA  | NA  | NA  | NA  |                                                      |
| BLOCK 23: Bridge Impact              | Pass/fail        | NA  | NA  | NA  | NA  | NA  |                                                      |
| BLOCK 24: Concentrated Edge Impact   | Pass/fail        | NA  | NA  | NA  | NA  | NA  |                                                      |
| BLOCK 25: Leak Test                  | Pass             | р   | NA  | NA  | NA  | NA  | No leak on the product                               |

#### **TEST PICTURES**

Pictures should be taken of each block test set up along with a post picture taken of the item at the end of each test block.

Additional pictures of damage should have locations noted, size of damages measured, and written in text box below them.