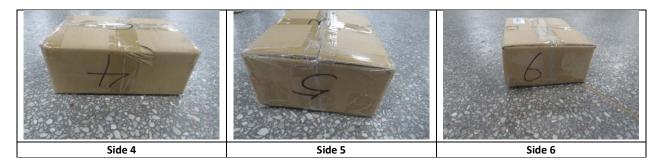

#### **PRE-TEST PICTURES**

Six sides of the ASIN package should be numbered and photographed. If a box cert is present it should be taken and recorded. Isometric picture views should be taken as called out below. Pictures of special call outs and or damage should have description of location and detailed information in the text box below the picture.