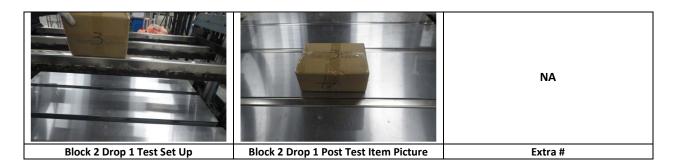

#### **TEST PICTURES**

Pictures should be taken of each block test set up along with a post picture taken of the item at the end of each test block.

Additional pictures of damage should have locations noted, size of damages measured, and written in text box below them.

#### **TEST DETAIL**

Items in black were completed and values updated. Items left in gray were not completed.

| Test                                 | Value            | P/F | P/F | P/F | P/F | P/F | OBSERVATIONS                                         |
|--------------------------------------|------------------|-----|-----|-----|-----|-----|------------------------------------------------------|
| BLOCK 1: Temp and Humidity           | 21 ℃<br>45 %R.H. |     |     |     |     |     | Ambient Lab Temp 12+ hours                           |
| BLOCK 2: Drop 1-7                    | 18 INCHES        | р   | NA  | NA  | NA  | NA  | Slight corner crushing to box                        |
| BLOCK 2: Drop 8                      | 36 INCHES        | р   | NA  | NA  | NA  | NA  | Face 3 drop and no visible package damage            |
| BLOCK 2: Drop 9                      | 18 INCHES        | р   | NA  | NA  | NA  | NA  | Face 3 drop and no visible package damage            |
| BLOCK 12: Vib with Top Load Face 3   | 45 Lbs.          | р   | NA  | NA  | NA  | NA  | 60mintues and no visible package damage              |
| BLOCK 12: Vib with Top Load Face 4   | 0 Lbs.           | р   | NA  | NA  | NA  | NA  | 30mintues and no visible package damage              |
| BLOCK 12: Vib with Top Load Face 6   | 0 Lbs.           | р   | NA  | NA  | NA  | NA  | 30mintues and no visible package damage              |
| BLOCK 12: Vib Face 3 (Pick-Up Truck) | 0 Lbs.           | р   | NA  | NA  | NA  | NA  | 30mintues and no visible package damage              |
| BLOCK 15: Drop 10-15                 | 18 INCHES        | р   | NA  | NA  | NA  | NA  | Slight corner crushing to box                        |
| BLOCK 15: Drop 16                    | 36 INCHES        | р   | NA  | NA  | NA  | NA  | Face 3 drop and no visible package damage            |
| BLOCK 15: Drop 17                    | 18 INCHES        | р   | NA  | NA  | NA  | NA  | Hazard Drop on Face 3, and no visible package damage |
| BLOCK 21: Rotational Edge Drop       | Pass/fail        | NA  | NA  | NA  | NA  | NA  |                                                      |
| BLOCK 22: Full Rotational Flat Drop  | Pass/fail        | NA  | NA  | NA  | NA  | NA  |                                                      |
| BLOCK 23: Bridge Impact              | Pass/fail        | NA  | NA  | NA  | NA  | NA  |                                                      |
| BLOCK 24: Concentrated Edge Impact   | Pass/fail        | NA  | NA  | NA  | NA  | NA  |                                                      |
| BLOCK 25: Leak Test                  | Pass             | р   | NA  | NA  | NA  | NA  | No leak on the product                               |