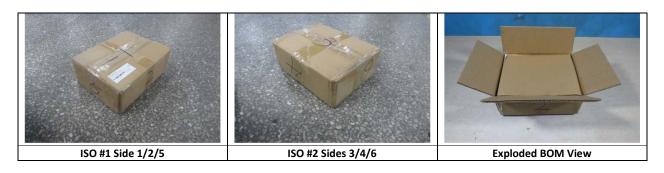

#### **PRE-TEST PICTURES**

Six sides of the ASIN package should be numbered and photographed. If a box cert is present it should be taken and recorded. Isometric picture views should be taken as called out below. Pictures of special call outs and or damage should have description of location and detailed information in the text box below the picture.