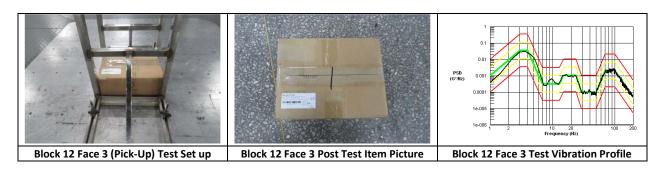

#### **TEST DETAIL**

Items in black were completed and values updated. Items left in gray were not completed.

| Test                                 | Value            | P/F | P/F | P/F | P/F | P/F | OBSERVATIONS                                         |
|--------------------------------------|------------------|-----|-----|-----|-----|-----|------------------------------------------------------|
| BLOCK 1: Temp and Humidity           | 21 ℃<br>45 %R.H. |     |     |     |     |     | Ambient Lab Temp 12+ hours                           |
| BLOCK 2: Drop 1-7                    | 18 INCHES        | р   | NA  | NA  | NA  | NA  | Slight corner crushing to box                        |
| BLOCK 2: Drop 8                      | 36 INCHES        | р   | NA  | NA  | NA  | NA  | Face 3 drop and no visible package damage            |
| BLOCK 2: Drop 9                      | 18 INCHES        | р   | NA  | NA  | NA  | NA  | Face 3 drop and no visible package damage            |
| BLOCK 12: Vib with Top Load Face 3   | 45 Lbs.          | р   | NA  | NA  | NA  | NA  | 60mintues and no visible package damage              |
| BLOCK 12: Vib with Top Load Face 4   | 0 Lbs.           | р   | NA  | NA  | NA  | NA  | 30mintues and no visible package damage              |
| BLOCK 12: Vib with Top Load Face 6   | 0 Lbs.           | р   | NA  | NA  | NA  | NA  | 30mintues and no visible package damage              |
| BLOCK 12: Vib Face 3 (Pick-Up Truck) | 0 Lbs.           | р   | NA  | NA  | NA  | NA  | 30mintues and no visible package damage              |
| BLOCK 15: Drop 10-15                 | 18 INCHES        | р   | NA  | NA  | NA  | NA  | Slight corner crushing to box                        |
| BLOCK 15: Drop 16                    | 36 INCHES        | р   | NA  | NA  | NA  | NA  | Face 3 drop and no visible package damage            |
| BLOCK 15: Drop 17                    | 18 INCHES        | р   | NA  | NA  | NA  | NA  | Hazard Drop on Face 3, and no visible package damage |
| BLOCK 21: Rotational Edge Drop       | Pass/fail        | NA  | NA  | NA  | NA  | NA  |                                                      |
| BLOCK 22: Full Rotational Flat Drop  | Pass/fail        | NA  | NA  | NA  | NA  | NA  |                                                      |
| BLOCK 23: Bridge Impact              | Pass/fail        | NA  | NA  | NA  | NA  | NA  |                                                      |
| BLOCK 24: Concentrated Edge Impact   | Pass/fail        | NA  | NA  | NA  | NA  | NA  |                                                      |
| BLOCK 25: Leak Test                  | Pass             | р   | NA  | NA  | NA  | NA  | No leak on the product                               |

#### **TEST PICTURES**

Pictures should be taken of each block test set up along with a post picture taken of the item at the end of each test block.

Additional pictures of damage should have locations noted, size of damages measured, and written in text box below them.