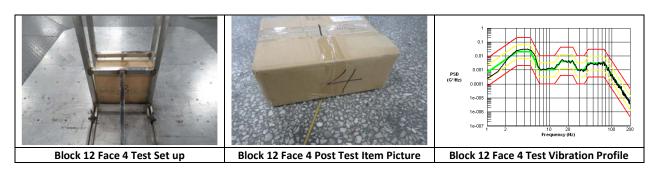

#### **TEST DETAIL**

Items in black were completed and values updated. Items left in gray were not completed.

| Test                                 | Value            | P/F | P/F | P/F | P/F | P/F | OBSERVATIONS                                         |
|--------------------------------------|------------------|-----|-----|-----|-----|-----|------------------------------------------------------|
| BLOCK 1: Temp and Humidity           | 21 ℃<br>45 %R.H. |     |     |     |     |     | Ambient Lab Temp 12+ hours                           |
| BLOCK 2: Drop 1-7                    | 18 INCHES        | р   | NA  | NA  | NA  | NA  | Slight corner crushing to box                        |
| BLOCK 2: Drop 8                      | 36 INCHES        | р   | NA  | NA  | NA  | NA  | Face 3 drop and no visible package damage            |
| BLOCK 2: Drop 9                      | 18 INCHES        | р   | NA  | NA  | NA  | NA  | Face 3 drop and no visible package damage            |
| BLOCK 12: Vib with Top Load Face 3   | 45 Lbs.          | р   | NA  | NA  | NA  | NA  | 60mintues and no visible package damage              |
| BLOCK 12: Vib with Top Load Face 4   | 0 Lbs.           | р   | NA  | NA  | NA  | NA  | 30mintues and no visible package damage              |
| BLOCK 12: Vib with Top Load Face 6   | 0 Lbs.           | р   | NA  | NA  | NA  | NA  | 30mintues and no visible package damage              |
| BLOCK 12: Vib Face 3 (Pick-Up Truck) | 0 Lbs.           | р   | NA  | NA  | NA  | NA  | 30mintues and no visible package damage              |
| BLOCK 15: Drop 10-15                 | 18 INCHES        | р   | NA  | NA  | NA  | NA  | Slight corner crushing to box                        |
| BLOCK 15: Drop 16                    | 36 INCHES        | р   | NA  | NA  | NA  | NA  | Face 3 drop and no visible package damage            |
| BLOCK 15: Drop 17                    | 18 INCHES        | р   | NA  | NA  | NA  | NA  | Hazard Drop on Face 3, and no visible package damage |
| BLOCK 21: Rotational Edge Drop       | Pass/fail        | NA  | NA  | NA  | NA  | NA  |                                                      |
| BLOCK 22: Full Rotational Flat Drop  | Pass/fail        | NA  | NA  | NA  | NA  | NA  |                                                      |
| BLOCK 23: Bridge Impact              | Pass/fail        | NA  | NA  | NA  | NA  | NA  |                                                      |
| BLOCK 24: Concentrated Edge Impact   | Pass/fail        | NA  | NA  | NA  | NA  | NA  |                                                      |
| BLOCK 25: Leak Test                  | Pass             | р   | NA  | NA  | NA  | NA  | No leak on the product                               |

#### **TEST PICTURES**

Pictures should be taken of each block test set up along with a post picture taken of the item at the end of each test block.

Additional pictures of damage should have locations noted, size of damages measured, and written in text box below them.